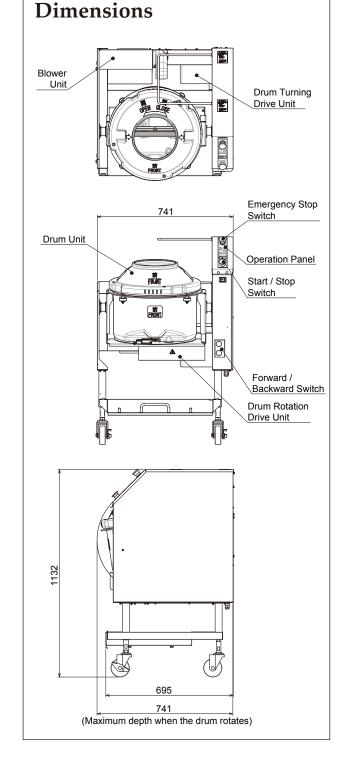

#### **Machine Dimensions**

741W×695D×1,132H mm

741D (Maximum depth when the drum rotates.)

\* The dimensions do not show small bumps and bosses.