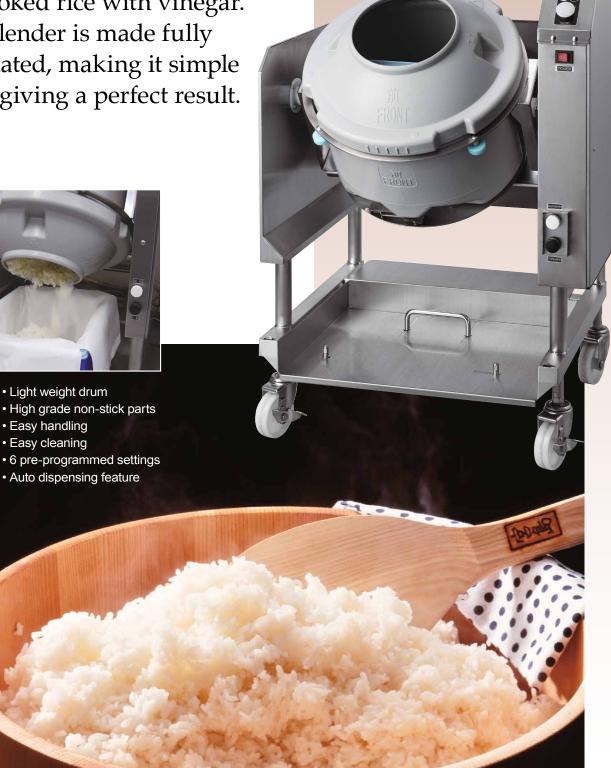

## Cooked-Rice Mixer "SHARIKKA" MCR-ASB-CE

## Sushi rice mixing made easy!

The most delicate part of sushi rice preparation is blending the cooked rice with vinegar. This blender is made fully automated, making it simple while giving a perfect result.

Light weight drum

 Easy handling · Easy cleaning

CE CK

#### Features \_

- Rice and vinegar are blended without damaging the rice grains like an experienced chef.
- Sushi rice is evenly cooled and mixed with simultaneous aeration and mixing.
- The sushi rice is poured out automatically when the mixing is complete.
- High grade non-stick resin eliminates Teflon coating.
- Drum parts (drum, lid, and agitator) can be taken apart in seconds for easy handling and cleaning.