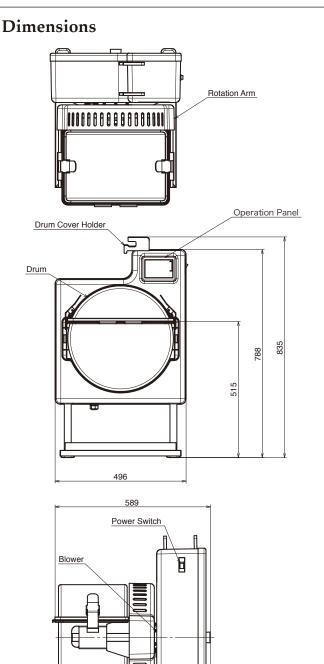

#### **External dimensions**

Width 496 mm (19.5 in) Depth 589 mm (23.2 in) Height 835 mm (32.9 in)

\* The dimensions do not contain bumps and bosses.