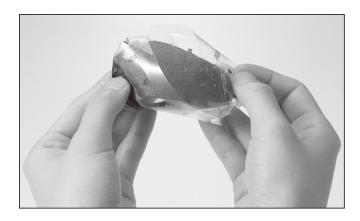

# SGP-SNB-CE

This machine wraps each piece of sushi beautifully by film. Wrapped sushi looks high quality, very clean and it actually keeps freshness by indivisual piece base which will excite customer's interest.

#### **■**Features

- Both sushi forming and wrapping function are built-ins (toppings are added manually).
- Perfect sushi shape and fluffy rice ball (Nigiri)
- User friendly touch panel
- Simple design for assemble / disassemble food touch parts (without any tool)
- Wrapped sushi can be easily opened just by pulling both edges of the film (patented).