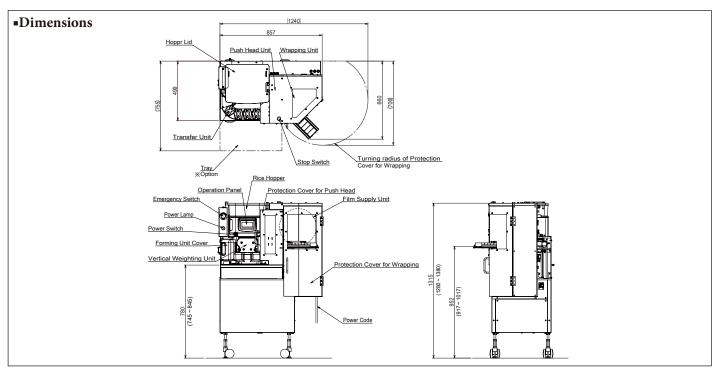

#### Specification

Model

SGP-SNB-CE

Capacity

1000, 1200, 1400, 1600,1800, 2000 pcs./hr. (selectable)

Dimension

 $857W \times 660D \times 1280 \sim 1380Hmm$ 

Power