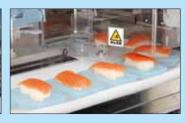

# SGP-SNB-CE

This machine wraps each piece of sushi beautifully by film. Wrapped sushi looks high quality, very clean and it actually keeps freshness by indivisual piece base which will excite customer's interest.

#### **■**Features

- Both sushi forming and wrapping function are built-ins (toppings are added manually).
- Perfect sushi shape and fluffy rice ball (Nigiri)
- User friendly touch panel
- Simple design for assemble / disassemble food touch parts (without any tool)
- Wrapped sushi can be easily opened just by pulling both edges of the film (patented).