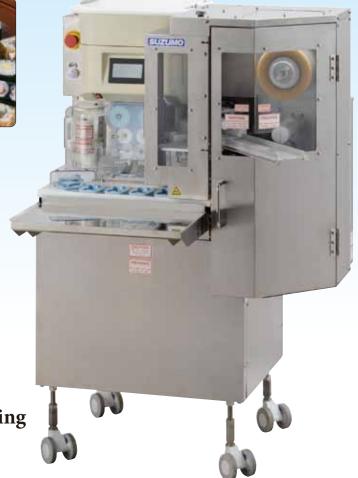

## **Compact Sushi Forming / Wrapping Machine**

# SGP-SNB-CE

This machine wraps each piece of sushi beautifully by film. Wrapped sushi looks high quality, very clean and it actually keeps freshness by indivisual piece base which will excite customer's interest.

#### Specification

Model

SGP-SNB-CE

Capacity

1000, 1200, 1400, 1600,1800, 2000 pcs./hr. (selectable)

Dimension

 $857W \times 660D \times 1280 \sim 1380Hmm$ 

Power

Single-phase, AC100  $\sim$  240V, 50/60Hz

Consumption

230W (without Optional Items)

**Rice Hopper Capacity** 

10ℓ (Approx. 6kg of cooked rice)

Rice Ball Size

18, 20, 22, 25g (Selectable)

**Wrapping Dimensions** 

68L x 35W x 30Hmm

Wrapping Film Specification

135mm width, 30μ thickness

Machine Weight

150kg (without Optional items)

Option

Tray