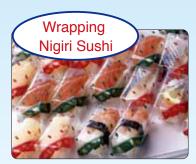

# SGP-SNB-CE

This machine wraps each piece of sushi beautifully by film. Wrapped sushi looks high quality, very clean and it actually keeps freshness by indivisual piece base which will excite customer's interest.

### POINT

- The novel design which rice ball (Shari-dama) forming unit connected with film wrapping unit compactly.
- Keeps freshness to prevent the color changing of ingredient and drying sushi rice.
- Adoption of Easy-open film which is suitable wrapping sushi style for catering and take-out business.

#### **■**Features

- Both sushi forming and wrapping function are built-ins (toppings are added manually).
- Perfect sushi shape and fluffy rice ball (Nigiri)
- User friendly touch panel
- Simple design for assemble / disassemble food touch parts (without any tool)
- Wrapped sushi can be easily opened just by pulling both edges of the film (patented).