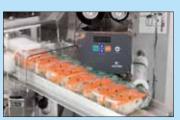

# SGP-SNB-CE

This machine wraps each piece of sushi beautifully by film. Wrapped sushi looks high quality, very clean and it actually keeps freshness by indivisual piece base which will excite customer's interest.

#### **■**Features

- Both sushi forming and wrapping function are built-ins (toppings are added manually).
- Perfect sushi shape and fluffy rice ball (Nigiri)
- User friendly touch panel
- Simple design for assemble / disassemble food touch parts (without any tool)
- Wrapped sushi can be easily opened just by pulling both edges of the film (patented).